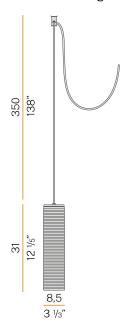

|
| PACKING DIMENSIONS (CM)  | 0,0 × 0,0 × 0,0                                                         |
|                          |                                                                         |











Multiple suspension lighting fixture for interiors, with direct and indirect light emission. Structure in pressed rough aluminium and pickled sheet metal in polyacrylic paint.  $\hbox{Diffuser in blown glass with white, crystal, steel, amber, bronze, to bacco or green } \\$ ribbing finish.

Pickled sheet metal closing disk in black or mat brass polyacrylic paint.  $3.5 \mathrm{m}$  (137,8") long suspension and power cable in PVC with black fabric covering.  $\label{provided} \mbox{Provided without power canopy, complete with polycarbonate hook.}$ 

#### Technical drawing



# **PANZERI**

## Clio

#### Accessories / canopy

CE EHI 🗵 🙉

M800

Polycarbonate hook for suspension.