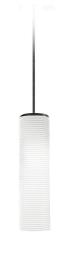

Multiple suspension lighting fixture for interiors, with direct and indirect light emission. Structure in pressed rough aluminium and pickled sheet metal in polyacrylic paint.  $\hbox{Diffuser in blown glass with white, crystal, steel, amber, bronze, to bacco or green } \\$ ribbing finish.

Pickled sheet metal closing disk in black or mat brass polyacrylic paint.  $3.5 \mathrm{m}$  (137,8") long suspension and power cable in PVC with black fabric covering.  $\label{provided} \mbox{Provided without power canopy, complete with polycarbonate hook.}$ 